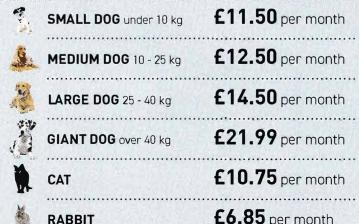

RY CARE





www.ovalpetcentre.co.uk

# **WELCOME**

At **Oval Pet Centre** we want to make preventative health care easy and affordable, to help you give your pets the best care possible. We believe that prevention is better than cure, rather than waiting until a pet is ill and suffering to put things right. Early diagnosis of health problems will help your pet to live a long and healthy life.

A pet health plan is not pet insurance. It covers the essential treatments your pet needs throughout life, such as vaccinations, flea and worm treatments. Extra benefits of the plan include discounts on many other products and services at the practice.

Read on for more information, or speak to one of our team today to find out more about our plan.



## **OVAL WELLNESS PLAN** - PLANS AND PRICES:



£6.85 per month September 2020.

## The Oval Wellness Plan provides your pet with:

- Annual Health Check and Booster Vaccination (see table below)
- Flea treatments excluding rabbits (sufficient for 12 months)
- Worming treatments (sufficient for 12 months)
- 10% DISCOUNT ON SELECTED SERVICES, including: Vet consultations, Dentals and Neutering
- 5% DISCOUNT ON ALL SHOP ITEMS
- INCLUDES A MICROCHIP FOR PETS ON THE PLAN

## ADDITIONAL BENEFITS:

Practice Insurance claim fees waived for Plan Members

### **VACCINATIONS**

DOG:

Distemper

Hepatitis
Parvovirus
Leptospirosis (Lepto 2)

CAT:

• Flu • Enteritis • Leukaemia

RABBIT: Myxomatosis

Rabbit Haemorrhagic Disease (RHD 1 only)

Vaccinations not included but discounted by 10%

DOG: Kennel Cough (intranasal)

PLEASE NOTE: The discount i