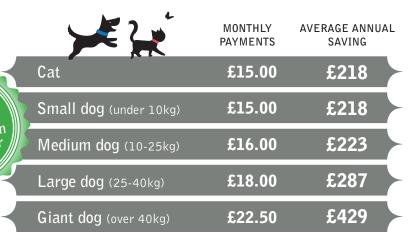

#### LOOK HOW MUCH IS COVERED, HOW LITTLE IT COSTS AND HOW MUCH YOU SAVE!

- ✓ Vaccination Course or Booster
- ✓ Kennel Cough Vaccination
- ✓ 2nd Healthcheck at 6 months
- ✓ All year Worm Treatment
- ✓ All year Flea Treatment
- ✓ Cost Price Food

  (non prescription)
- ✓ Annual Urine Test\*\*
- ✓ Nail Clipping\*
- ✓ Microchip or £15 voucher (one per plan)
- ✓ 50% off first Purchased Bag of Food<sup>^</sup> (one per plan)
- ✓ 25% off Prescription Food
- ✓ 10% off Dentistry & Pet Passports
- ✓ 10% off Pet Shop Sales & Geriatric Screenings
- ✓ 20% off Selected Lifetime Care Medications and Neutering
- ✓ 100% off Direct Claims Administration Fee
- ✓ One annual Wellness Blood Test<sup>+</sup>
- ✓ £25 off Dental voucher (In addition to the 10% discount on dental treatment)
- ✓ One annual Dry Eye Test

The platinum benefits represent an average **SAVING OF 63%** on the individual components of the plan.